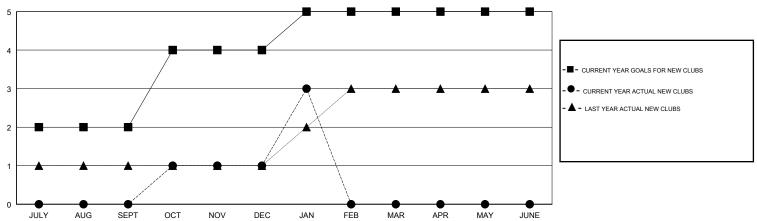

## LOCATION INDIA

| Clubs                 |               | Members               |               |               |                           |                         |                                              |
|-----------------------|---------------|-----------------------|---------------|---------------|---------------------------|-------------------------|----------------------------------------------|
| RESULTS FOR 2018-2019 |               | RESULTS FOR 2018-2019 |               |               |                           |                         |                                              |
| QUARTER               | NEW CLUB GOAL | NEW CLUBS             | DROPPED CLUBS | QUARTER       | MEMBER GROWTH NET<br>GOAL | MEMBER GROWTH<br>ACTUAL | DROPPED MEMBERS ACTUAL (including transfers) |
| JULY/AUG/SEPT         | 2             | 0                     | 0             | JULY/AUG/SEPT | 85                        | 120                     | 76                                           |
| OCT/NOV/DEC           | 2             | 1                     | 0             | OCT/NOV/DEC   | 95                        | 77                      | 67                                           |
| JAN/FEB/MAR           | 1             | 2                     | 0             | JAN/FEB/MAR   | 50                        | 116                     | 7                                            |
| APR/MAY/JUNE          | 0             | 0                     | 0             | APR/MAY/JUNE  | -35                       | 0                       | 0                                            |

## GOALS AND ACTUAL MEMBERS CUMULATIVE

MEMBERSHIP DATA

| -■- MEMBER GROWTH NET GOAL        |  |
|-----------------------------------|--|
| - ● - MEMBER GROWTH ACTUAL        |  |
| - ▲ - LAST YEAR MEMBERSHIP ACTUAL |  |
|                                   |  |
|                                   |  |
|                                   |  |