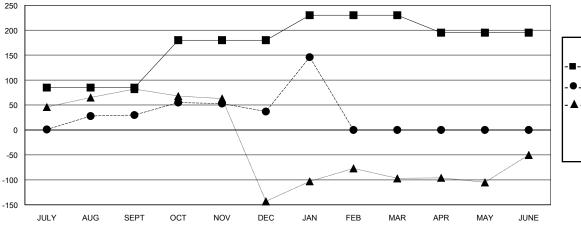

## LOCATION INDIA

| Clubs                 |               | Members               |               |               |                           |                         |                                              |
|-----------------------|---------------|-----------------------|---------------|---------------|---------------------------|-------------------------|----------------------------------------------|
| RESULTS FOR 2018-2019 |               | RESULTS FOR 2018-2019 |               |               |                           |                         |                                              |
| QUARTER               | NEW CLUB GOAL | NEW CLUBS             | DROPPED CLUBS | QUARTER       | MEMBER GROWTH NET<br>GOAL | MEMBER GROWTH<br>ACTUAL | DROPPED MEMBERS ACTUAL (including transfers) |
| JULY/AUG/SEPT         | 2             | 0                     | 0             | JULY/AUG/SEPT | 85                        | 120                     | 76                                           |
| OCT/NOV/DEC           | 2             | 1                     | 0             | OCT/NOV/DEC   | 95                        | 77                      | 67                                           |
| JAN/FEB/MAR           | 1             | 2                     | 0             | JAN/FEB/MAR   | 50                        | 116                     | 7                                            |
| APR/MAY/JUNE          | 0             | 0                     | 0             | APR/MAY/JUNE  | -35                       | 0                       | 0                                            |

## GOALS AND ACTUAL MEMBERS CUMULATIVE

MEMBERSHIP DATA

| -■- MEMBER GROWTH NET GOAL        |  |
|-----------------------------------|--|
| - ● - MEMBER GROWTH ACTUAL        |  |
| - ▲ - LAST YEAR MEMBERSHIP ACTUAL |  |
|                                   |  |
|                                   |  |
|                                   |  |